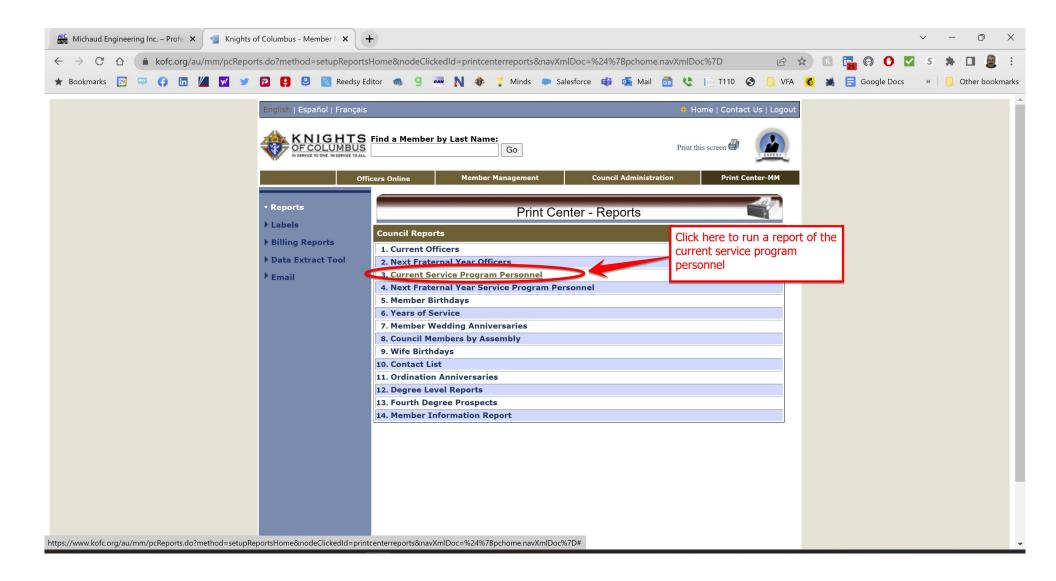

Once you have assigned Knights to their Program positions, I recommend running a report to show this and then send that report to the District Deputy, State Deputy, State Secretary, and Executive Secretary. This basically replaces the Form 365. You don't need to send it to Supreme because you have already assigned the members to their positions. To do this, follow the slides below: