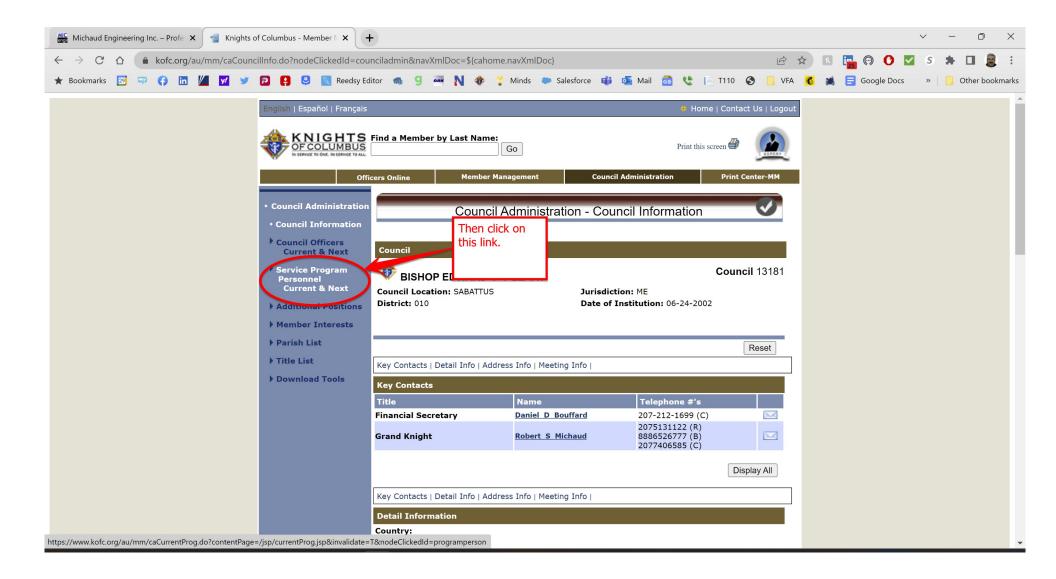

## Next, click on the link as shown for Council Administration:

| Michaud Engineering Inc. – Profe 🗙 😭 Knights of C | Columbus - Member N 🗙 🕇 |                                                |                                                                             |                                |              |                        |         |          | ~ | _     | Ō        | ×     |
|---------------------------------------------------|-------------------------|------------------------------------------------|-----------------------------------------------------------------------------|--------------------------------|--------------|------------------------|---------|----------|---|-------|----------|-------|
| ← → C ☆ 🏻 kofc.org/au/mm/caCurrentF               | Prog.do                 |                                                |                                                                             |                                | L            | 2 1                    | in (*)  | 0 🗹      | S | * 0   | 1 🧕      | :     |
| ★ Bookmarks 🔯 📪 😭 🛅 🔟 💅 🍠                         | 🧿 🤑 😃 📉 Reedsy Ed       | tor 🐽 g 🏧 N 🚸 🏆 Mind                           | s 🐡 Salesforce 靧 💁 Ma                                                       | ail 🚮 😍 [                      | T110 🚱 📙     | VFA 💰                  | 🛋 📑 Goo | gle Docs | » | 📙 Otl | ner book | marks |
|                                                   | ▶ Title List            | Supreme Defined Position                       | S Council Defined Positio                                                   | ons                            |              |                        |         |          |   |       |          |       |
|                                                   | b Download Tools        | Choose a Role: Search b                        | y Last Name:                                                                | Enter Start                    | Date:        |                        |         |          |   |       |          |       |
|                                                   | Download Tools          | Program Director  Search Tips Choose N UNASSIG | Search                                                                      | MM-DD-YYYY<br>Default is today |              |                        |         |          |   |       |          |       |
|                                                   |                         | Current Service Program Personnel              |                                                                             |                                |              |                        |         |          |   |       |          |       |
|                                                   |                         | Program Positions                              | Name                                                                        | Member#                        | Start Date   |                        |         |          |   |       |          |       |
|                                                   |                         | Program Director                               | Daigle, James R                                                             | 4177407                        | 07-01-2022   |                        |         |          |   |       |          |       |
|                                                   |                         | Faith Director                                 | Devoe, David W                                                              | 2614047                        | 07-01-2022   |                        |         |          |   |       |          |       |
|                                                   |                         | Vocations Chairman                             | Jensen, Richard B                                                           | 4618632                        | 07-01-2022   |                        |         |          |   |       |          |       |
|                                                   |                         | Community Director                             | Bouffard, Daniel D                                                          | 3805450                        | 07-01-2022   |                        |         |          |   |       |          |       |
|                                                   |                         | Life Director                                  | Jensen, Richard B                                                           | 4618632                        | 07-01-2022   |                        |         |          |   |       |          |       |
|                                                   |                         | Health Service                                 | Michaud, Robert S                                                           | 4246015                        | 07-01-2022   |                        |         |          |   |       |          |       |
|                                                   |                         | Public Relations                               | Michaud, Robert S                                                           | 4246015                        | 07-01-2022   |                        |         |          |   |       |          |       |
|                                                   |                         | Family Director                                | Castonguay, Justin M                                                        | 3552110                        | 07-01-2022   |                        |         |          |   |       |          |       |
|                                                   |                         | Membership Director                            | Daigle, James R                                                             | 4177407                        | 07-01-2022   |                        |         |          |   |       |          |       |
|                                                   |                         | Recruitment Committee 1                        | Devoe, David W                                                              | 2614047                        | 07-01-2022   |                        |         |          |   |       |          |       |
|                                                   |                         | Recruitment Committee 2                        | Michaud, Xavier R                                                           | 5096563                        | 07-01-2022   |                        |         |          |   |       |          |       |
|                                                   |                         | Recruitment Committee 3                        | Bouffard, Daniel D                                                          | 3805450                        | 07-01-2022   |                        |         |          |   |       |          |       |
|                                                   |                         | Retention Chairman                             | Tolini, Ronald W                                                            | 2301935                        | 07-01-2022   | Once you               | u have  |          |   |       |          |       |
|                                                   |                         | Insurance Promotion                            | Michaud, Robert S                                                           | 4246015                        | 07-01-2022   | assigned               |         |          |   |       |          |       |
|                                                   |                         | Additional Appointments                        | Name                                                                        | Member#                        | Start Date   | -                      |         |          |   |       |          |       |
|                                                   |                         | No Ado                                         | litional Appointments at this ti                                            | me                             |              | your per<br>click on s |         |          |   |       |          |       |
|                                                   |                         | Add a Program Position                         |                                                                             |                                | Submit Reset |                        |         |          |   |       |          |       |
|                                                   |                         | See Privacy Policy and Te                      | s 2008 - 2023. All rights reserved.<br>rms of Service for details.<br>502-P |                                |              |                        |         |          |   |       |          |       |