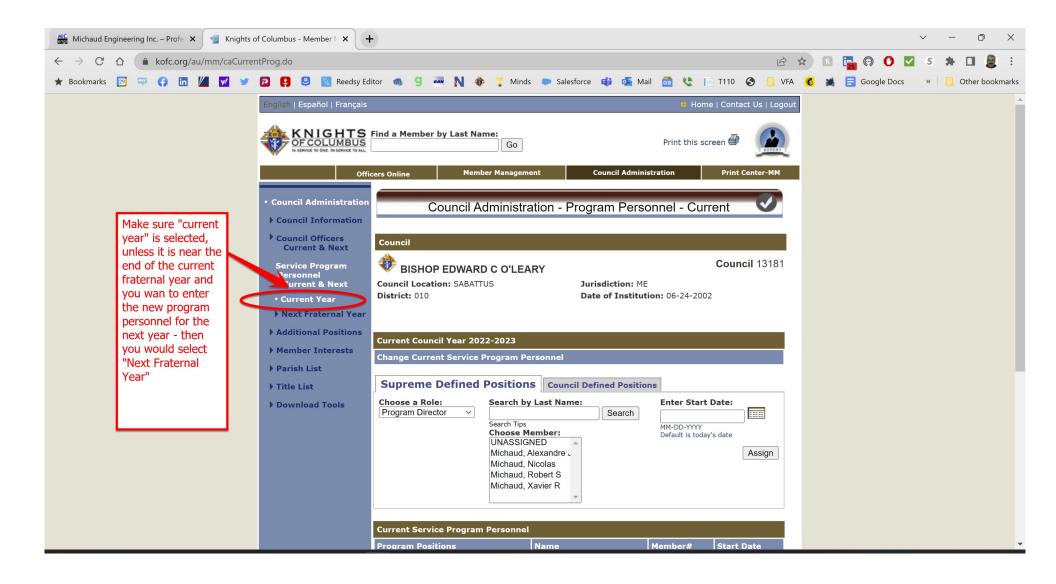

Once you have assigned Knights to their Program positions, I recommend running a report to show this and then send that report to the District Deputy, State Deputy, State Secretary, and Executive Secretary. This basically replaces the Form 365. You don't need to send it to Supreme because you have already assigned the members to their positions. To do this, follow the slides below: