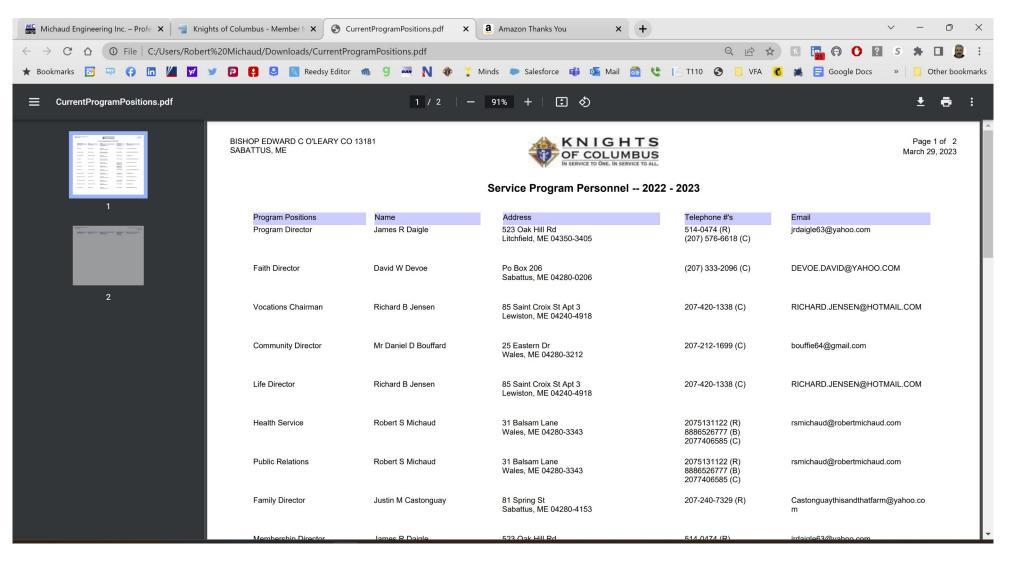

Once the report runs, a dialog box will pop up. Click on the button to download them to your computer.

Your final report will look something like this. E-mail this to the State Officers and District Deputy.