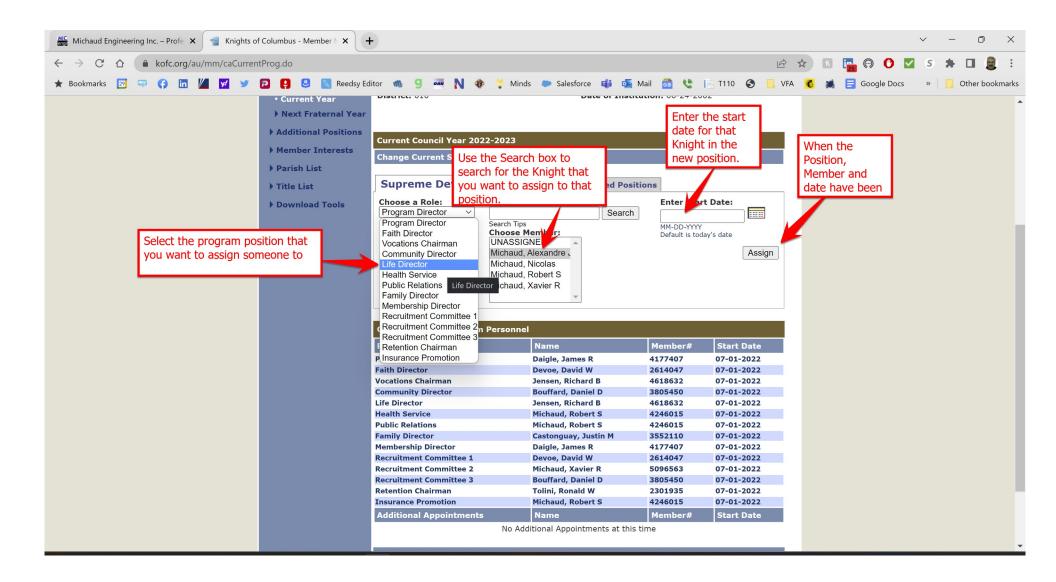

Once you have assigned Knights to their Program positions, I recommend running a report to show this and then send that report to the District Deputy, State Deputy, State Secretary, and Executive Secretary. This basically replaces the Form 365. You don't need to send it to Supreme because you have already assigned the members to their positions. To do this, follow the slides below: